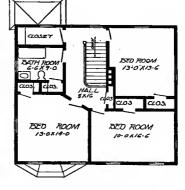

Design No. 2003

First Floor Plan

Second Floor Plan

#### Size: Width, 19 feet 10 inches; length, 38 feet, exclusive of porches

Blue prints consist of basement plan; first and second floor plans; front, two side elevations; wall sections and all necessary interior details. Specifications consist of about twenty pages of typewritten matter.

Full and complete working plans and specifications of this house will be furnished for \$5.00. Cost of this house is from about \$2,550,00 to about \$2,800.00, according to the locality in which it is built.